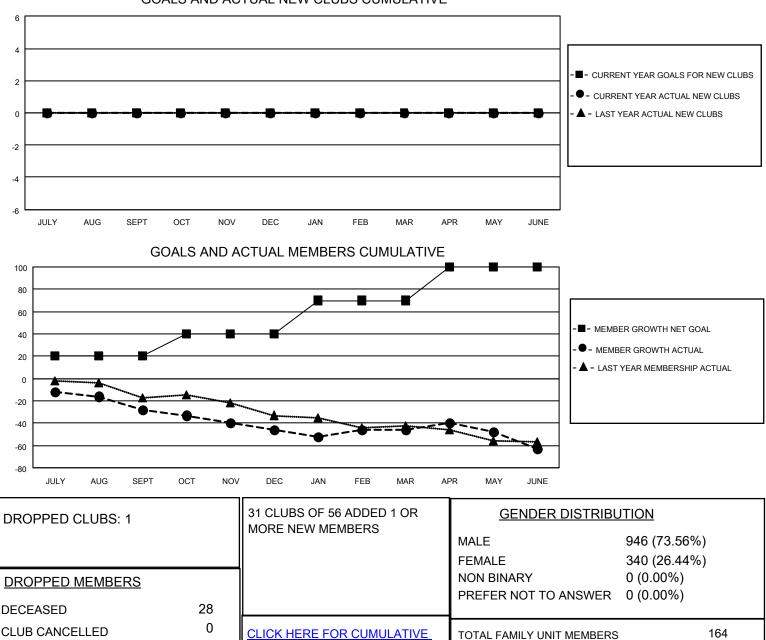

## LOCATION ONTARIO

District A 15

Results as of: 6/30/2022

| Clubs                 |               |           |               | Members               |                        |                         |                                                    |
|-----------------------|---------------|-----------|---------------|-----------------------|------------------------|-------------------------|----------------------------------------------------|
| RESULTS FOR 2021-2022 |               |           |               | RESULTS FOR 2021-2022 |                        |                         |                                                    |
| QUARTER               | NEW CLUB GOAL | NEW CLUBS | DROPPED CLUBS | QUARTER MEM           | BER GROWTH NET<br>GOAL | MEMBER GROWTH<br>ACTUAL | DROPPED<br>MEMBERS ACTUAL<br>(including transfers) |
| JULY/AUG/SEPT         | 0             | 0         | 1             | JULY/AUG/SEPT         | 20                     | 16                      | 40                                                 |
| OCT/NOV/DEC           | 0             | 0         | 0             | OCT/NOV/DEC           | 20                     | 20                      | 34                                                 |
| JAN/FEB/MAR           | 0             | 0         | 0             | JAN/FEB/MAR           | 30                     | 22                      | 20                                                 |
| APR/MAY/JUNE          | 0             | 0         | 0             | APR/MAY/JUNE          | 30                     | 31                      | 46                                                 |

## GOALS AND ACTUAL NEW CLUBS CUMULATIVE

MBR0181

OTHER TOTAL

© Copyright 2022, Lions Clubs International, All Rights Reserved.

MEMBERSHIP DATA

112

140

82